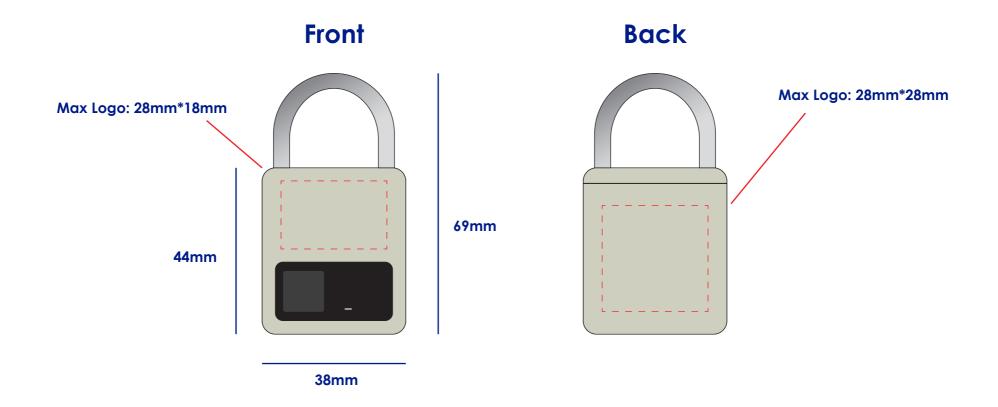

### **Product Colour**

Gold

Luggage Fingerprint Lock 38mm x 69mm Branding Method: Laser Engraved

## **Logo Size**